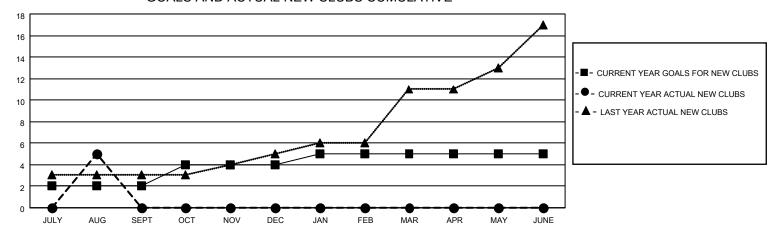

## MONTHLY MEMBERSHIP PROGRESS REPORT

LOCATION INDIA District 320 C Results as of: 8/31/2022

| Clubs                 |               |           |               | Members               |                        |                         |                                                    |
|-----------------------|---------------|-----------|---------------|-----------------------|------------------------|-------------------------|----------------------------------------------------|
| RESULTS FOR 2022-2023 |               |           |               | RESULTS FOR 2022-2023 |                        |                         |                                                    |
| QUARTER               | NEW CLUB GOAL | NEW CLUBS | DROPPED CLUBS | QUARTER MEME          | BER GROWTH NET<br>GOAL | MEMBER GROWTH<br>ACTUAL | DROPPED<br>MEMBERS ACTUAL<br>(including transfers) |
| JULY/AUG/SEPT         | 2             | 5         | 0             | JULY/AUG/SEPT         | 40                     | 288                     | 43                                                 |
| OCT/NOV/DEC           | 2             | 0         | 0             | OCT/NOV/DEC           | 40                     | 0                       | 0                                                  |
| JAN/FEB/MAR           | 1             | 0         | 0             | JAN/FEB/MAR           | 20                     | 0                       | 0                                                  |
| APR/MAY/JUNE          | 0             | 0         | 0             | APR/MAY/JUNE          | 0                      | 0                       | 0                                                  |

## GOALS AND ACTUAL NEW CLUBS CUMULATIVE