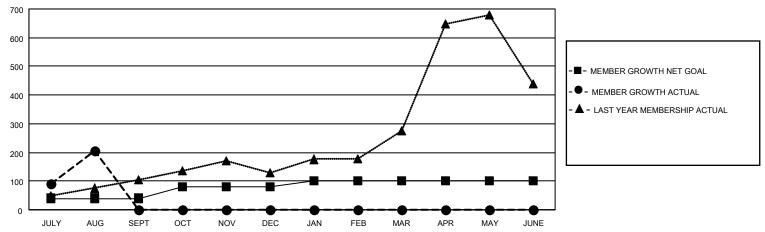

## MONTHLY MEMBERSHIP PROGRESS REPORT

LOCATION INDIA District 320 C Results as of: 8/31/2022

| Clubs                 |               |           |               | Members               |                        |                         |                                                    |
|-----------------------|---------------|-----------|---------------|-----------------------|------------------------|-------------------------|----------------------------------------------------|
| RESULTS FOR 2022-2023 |               |           |               | RESULTS FOR 2022-2023 |                        |                         |                                                    |
| QUARTER               | NEW CLUB GOAL | NEW CLUBS | DROPPED CLUBS | QUARTER MEME          | BER GROWTH NET<br>GOAL | MEMBER GROWTH<br>ACTUAL | DROPPED<br>MEMBERS ACTUAL<br>(including transfers) |
| JULY/AUG/SEPT         | 2             | 5         | 0             | JULY/AUG/SEPT         | 40                     | 288                     | 43                                                 |
| OCT/NOV/DEC           | 2             | 0         | 0             | OCT/NOV/DEC           | 40                     | 0                       | 0                                                  |
| JAN/FEB/MAR           | 1             | 0         | 0             | JAN/FEB/MAR           | 20                     | 0                       | 0                                                  |
| APR/MAY/JUNE          | 0             | 0         | 0             | APR/MAY/JUNE          | 0                      | 0                       | 0                                                  |

## GOALS AND ACTUAL MEMBERS CUMULATIVE

| DROPPED CLUBS: 0 |    | 29 CLUBS OF 93 ADDED 1 OR<br>MORE NEW MEMBERS | GENDER DISTRIBUTION                   |                                  |  |
|------------------|----|-----------------------------------------------|---------------------------------------|----------------------------------|--|
|                  |    | WORE NEW WEINBERG                             | MALE<br>FEMALE                        | 2,111 (66.68%)<br>1,055 (33.32%) |  |
| DROPPED MEMBERS  |    |                                               | NON BINARY PREFER NOT TO ANSWER       | 0 (0.00%)                        |  |
| DECEASED         | 3  |                                               | THE EKINOT TO ANOWER                  | 0 (0.0070)                       |  |
| CLUB CANCELLED   | 0  | CLICK HERE FOR CUMULATIVE                     | TOTAL FAMILY UNIT MEMBERS             | 2,298                            |  |
| OTHER            | 40 | MEMBERSHIP DATA                               |                                       |                                  |  |
| TOTAL            | 43 |                                               | FAMILY MEMBERS PAYING HALF DUES 1,468 |                                  |  |
|                  |    |                                               |                                       |                                  |  |